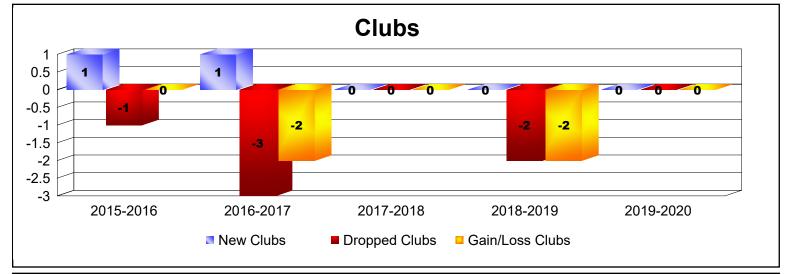

District 112 C

As of June 2020 Cumulative

| Year      | New<br>Clubs | Dropped<br>Clubs | Gain/<br>Loss<br>Clubs | New<br>Members | Charter<br>Members | Reinstate<br>Members | Transfer<br>Members | Total<br>Member<br>Added | Total<br>Members<br>Dropped | Gain/<br>Loss<br>Members |
|-----------|--------------|------------------|------------------------|----------------|--------------------|----------------------|---------------------|--------------------------|-----------------------------|--------------------------|
| 2015-2016 | 1            | -1               | 0                      | 97             | 22                 | 3                    | 14                  | 136                      | -144                        | -8                       |
| 2016-2017 | 1            | -3               | -2                     | 84             | 28                 | 1                    | 9                   | 122                      | -159                        | -37                      |
| 2017-2018 | 0            | 0                | 0                      | 47             | 8                  | 3                    | 33                  | 91                       | -155                        | -64                      |
| 2018-2019 | 0            | -2               | -2                     | 103            | 7                  | 6                    | 29                  | 145                      | -147                        | -2                       |
| 2019-2020 | 0            | 0                | 0                      | 57             | 4                  | 10                   | 16                  | 87                       | -166                        | -79                      |
| Average   | 0            | -1               | -1                     | 78             | 14                 | 5                    | 20                  | 116                      | -154                        | -38                      |