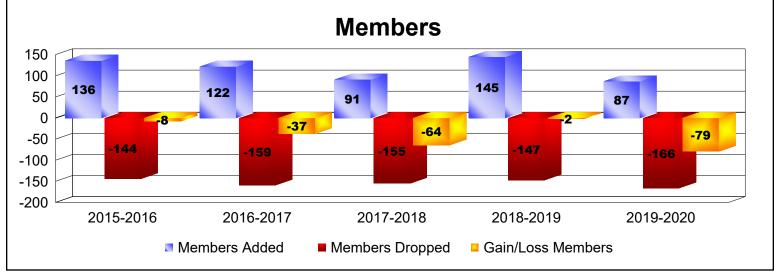

District 112 C

As of June 2020 Cumulative

| Year      | New<br>Clubs | Dropped<br>Clubs | Gain/<br>Loss<br>Clubs | New<br>Members | Charter<br>Members | Reinstate<br>Members | Transfer<br>Members | Total<br>Member<br>Added | Total<br>Members<br>Dropped | Gain/<br>Loss<br>Members |
|-----------|--------------|------------------|------------------------|----------------|--------------------|----------------------|---------------------|--------------------------|-----------------------------|--------------------------|
| 2015-2016 | 1            | -1               | 0                      | 97             | 22                 | 3                    | 14                  | 136                      | -144                        | -8                       |
| 2016-2017 | 1            | -3               | -2                     | 84             | 28                 | 1                    | 9                   | 122                      | -159                        | -37                      |
| 2017-2018 | 0            | 0                | 0                      | 47             | 8                  | 3                    | 33                  | 91                       | -155                        | -64                      |
| 2018-2019 | 0            | -2               | -2                     | 103            | 7                  | 6                    | 29                  | 145                      | -147                        | -2                       |
| 2019-2020 | 0            | 0                | 0                      | 57             | 4                  | 10                   | 16                  | 87                       | -166                        | -79                      |
| Average   | 0            | -1               | -1                     | 78             | 14                 | 5                    | 20                  | 116                      | -154                        | -38                      |